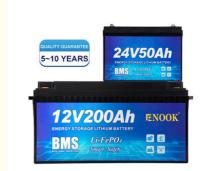

## 12V 24V LFP Li Ion Batteries 50ah 100ah 150ah 200ah 300ah 400ah for Solar Energy Storage System

### **Product Specification**

• Terminal Type: Anderson Plug

Cycle Life: Deep Cycle Life 4000 Times, Life Span Is

More Than 10 Years

Product Name: Lifepo4 Battery Pack

• Energy Storage: 1920Wh

• Specification: 12.8V 100Ah Lifepo4 Battery Pack