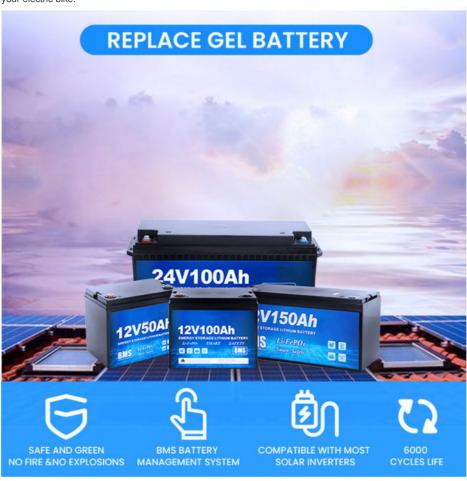

### **Product Specification**

• Terminal Type: Anderson Plug

Cycle Life: Deep Cycle Life 4000 Times, Life Span Is

More Than 10 Years

Product Name: Lifepo4 Battery Pack

• Energy Storage: 1920Wh

• Specification: 12.8V 100Ah Lifepo4 Battery Pack

### **Features:**

Product Name: Lithium Ion Battery Pack

Installation: IP65 OEM/ODM: Acceptable Energy Storage: 1920Wh

Cycle Life: Deep Cycle Life 4000 Times, Life Span Is More Than 10 Years

Battery Size: 560x300x235mm