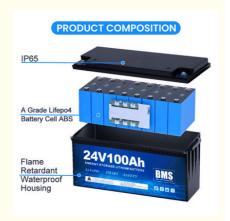

### **Product Specification**

• Terminal Type: Anderson Plug

Cycle Life: Deep Cycle Life 4000 Times, Life Span Is

More Than 10 Years

Product Name: Lifepo4 Battery Pack

• Energy Storage: 1920Wh

• Specification: 12.8V 100Ah Lifepo4 Battery Pack

• Installation: IP65

• Peak Current: 240A (<3s)

• Discharge Cut-off

Voltage:

10V

• Highlight: 12V 24V LFP Li Ion Batteries,

LFP Li Ion Batteries 50ah, LFP Li Ion Batteries 400ah

### **Features:**

Product Name: Lithium Ion Battery Pack

Installation: IP65 OEM/ODM: Acceptable Energy Storage: 1920Wh

Cycle Life: Deep Cycle Life 4000 Times, Life Span Is More Than 10 Years

Battery Size: 560x300x235mm