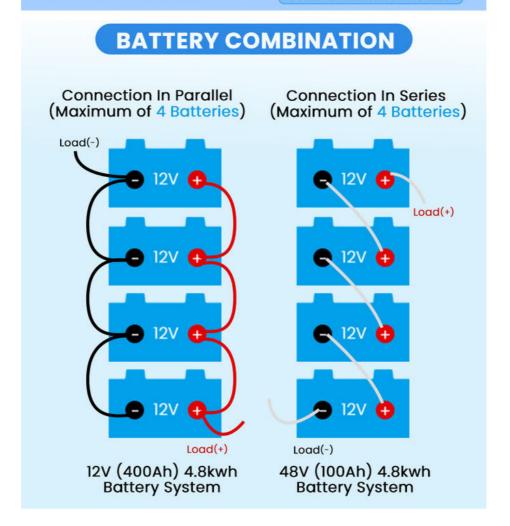

ting, long-distance travel, and even off-road adventures. The high-quality construction of the battery pack ensures that it is robust enough to handle the toughest terrain.

The Enook Battery Pack is also suitable for powering other devices, such as electric wheelchairs, golf carts, and electric boats. Its high capacity and deep cycle life make it an excellent choice for those who require a reliable source of power for extended periods. In summary, the Enook Battery Pack is a versatile and reliable source of power that is perfect for a range of different applications. Its high-quality construction, durability, and long-lasting cycle life make it an ideal choice for anyone who requires a reliable source of power.

# APPLICATION SCENARIO Home Utility Grid Mountain Communicationbase Station



### **Customization:**

| Brand Name                     | enook                                                 |
|--------------------------------|-------------------------------------------------------|
| Battery Size                   | OEM/ODM                                               |
| cycle life                     | ≥8000                                                 |
| self discharge                 | ≤50uA                                                 |
| instantaneous current          | 1.5C                                                  |
| Maximum charging voltage       | 14.6V                                                 |
| internal resistance            | ≤80mΩ                                                 |
| Charging temperature           | 0°-45°